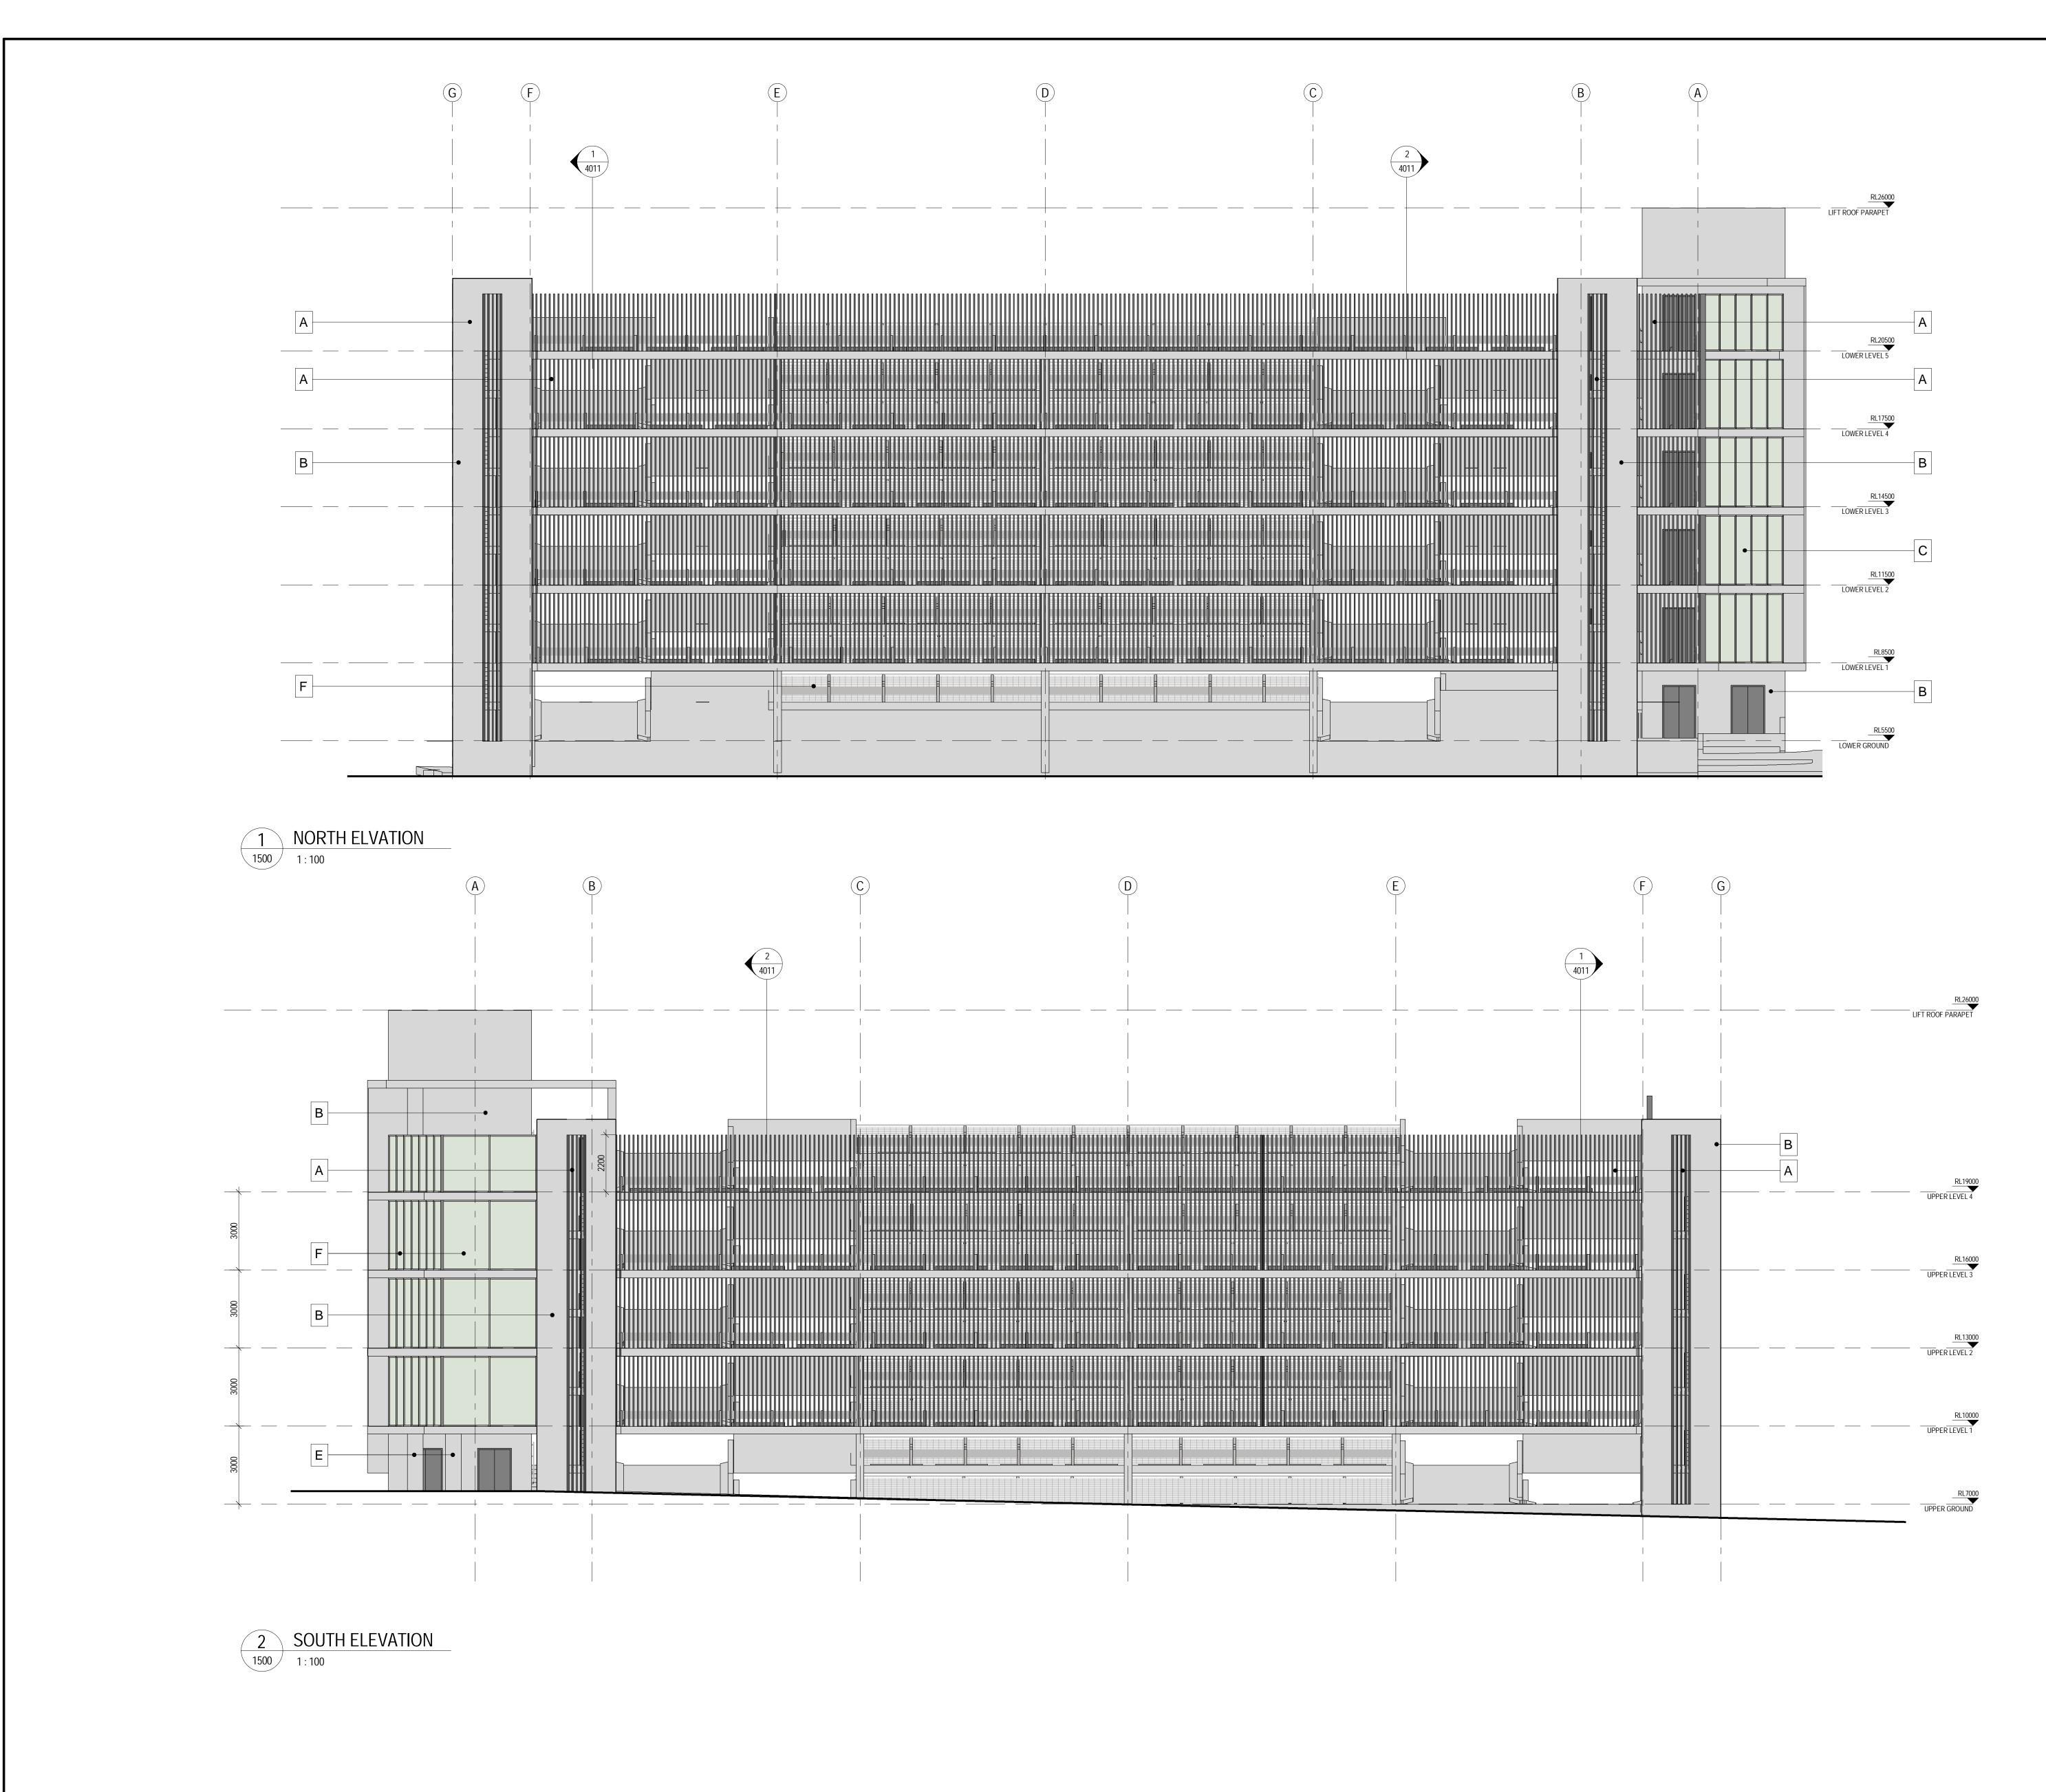

| NOTES: |                                                            |  |  |
|--------|------------------------------------------------------------|--|--|
|        | ONJUNCTION WITH SERVICES DO<br>CY TO BE BROUGHT TO THE ATT |  |  |
| LEGEND | )                                                          |  |  |
| А      | TIMBER-LOOK ALUMINIUN<br>VERTICAL BATTENS.                 |  |  |
| В      | OFF-WHITE PAINTED OFF<br>FORM CONCRETE.                    |  |  |
| С      | LAMINATED CLEAR GLAZI                                      |  |  |
| D      | BOLLARDS                                                   |  |  |
| E      | OFF FORM CONCRETE CO                                       |  |  |
| F      | CRASH BARRIERS                                             |  |  |
| G      | GALVANISED CABLE<br>BALUSTRADING/BARIIERS                  |  |  |
| Н      | BOOM GATES.                                                |  |  |
| I      | BIKE RACKS.                                                |  |  |
| J      | TICKET MACHINES.                                           |  |  |
| К      | BOLLARD LIGHTING.                                          |  |  |
| L      | GALVANISED HANDRAILS                                       |  |  |
| Ν      | SIGNAGE.                                                   |  |  |
|        |                                                            |  |  |