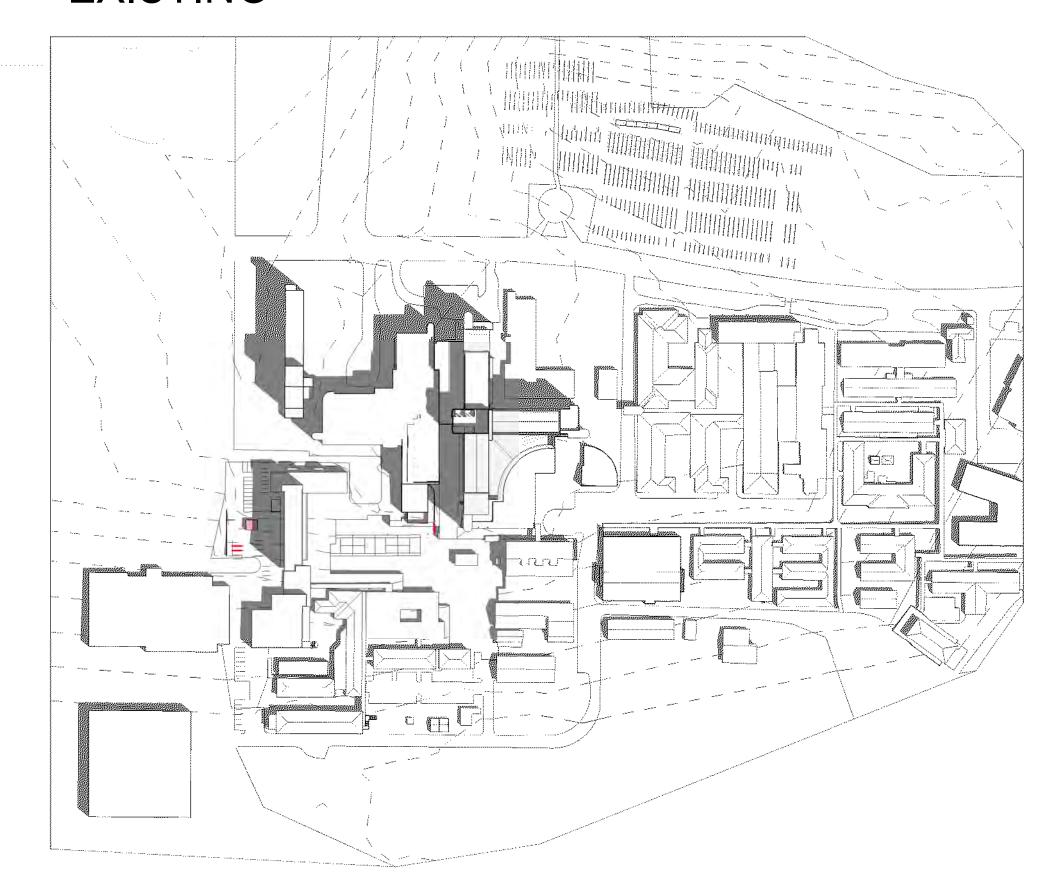

## **EXISTING**

SUMMER SOLSTICE - 21.12.2018 09:00AM

SUMMER SOLSTICE - 21.12.2018 12:00PM

SUMMER SOLSTICE - 21.12.2018 15:00PM