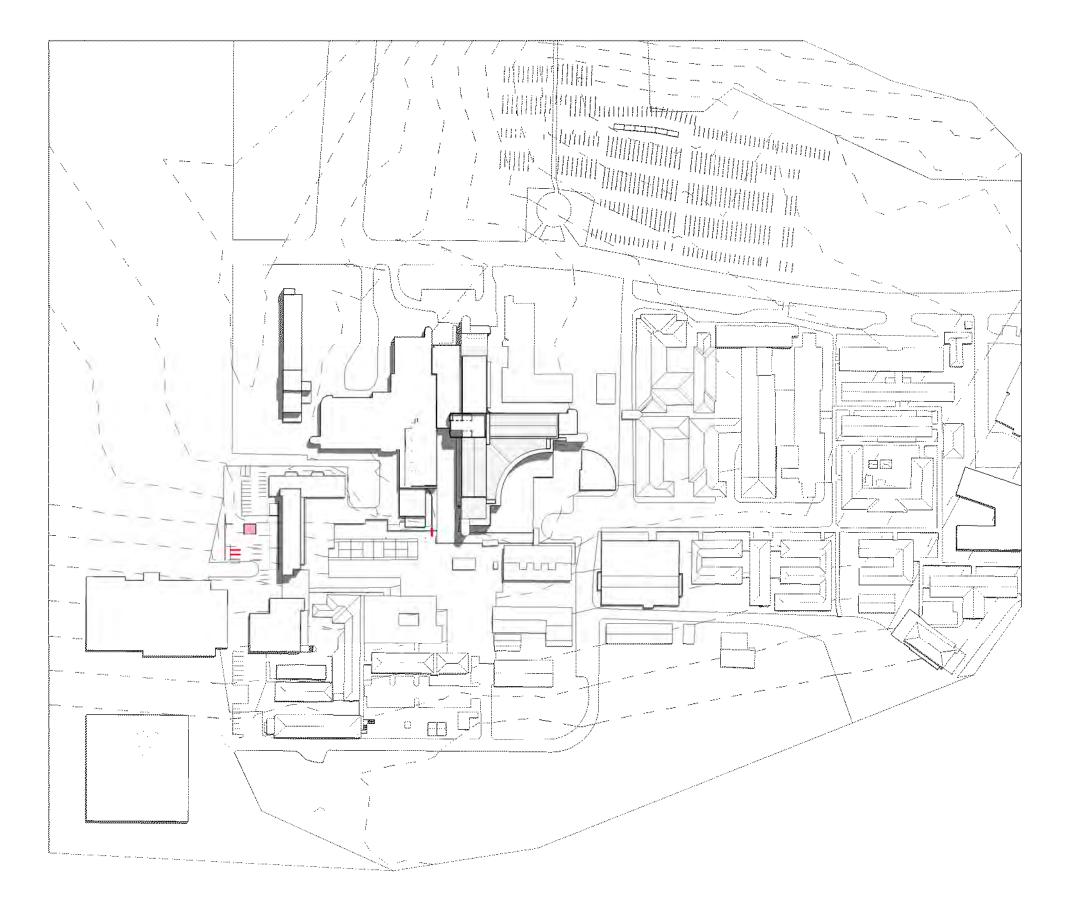

## **EXISTING**

SUMMER SOLSTICE - 21.12.2018 09:00AM

SUMMER SOLSTICE - 21.12.2018 12:00PM

SUMMER SOLSTICE - 21.12.2018 15:00PM