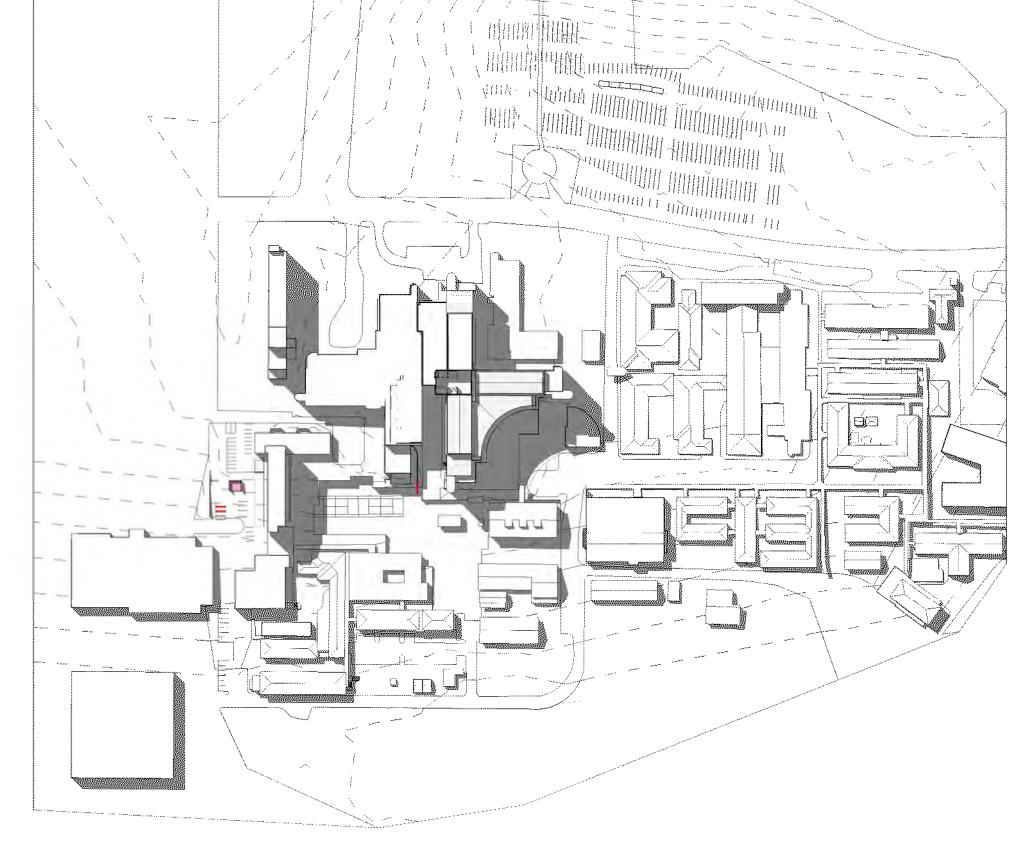

## **EXISTING**

SUMMER SOLSTICE - 21.12.2018 09:00AM

SUMMER SOLSTICE - 21.12.2018 12:00PM

SUMMER SOLSTICE - 21.12.2018 15:00PM