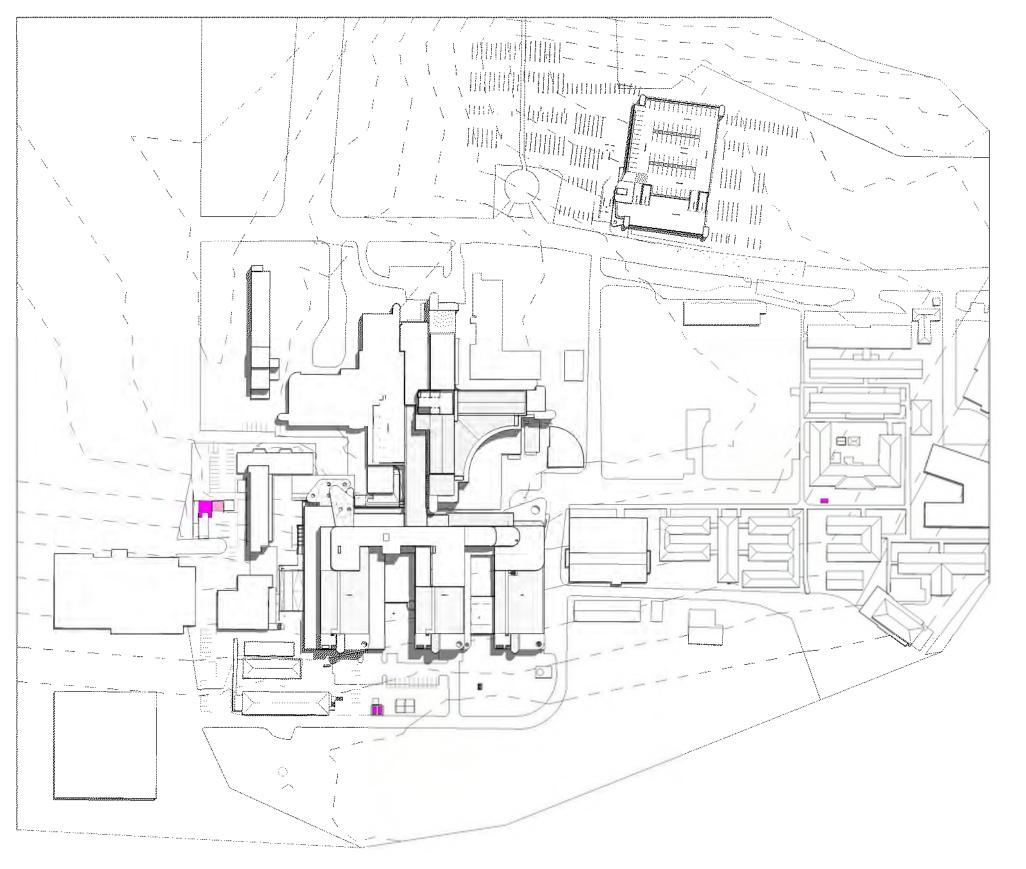

## **EXISTING**

SUMMER SOLSTICE - 21.12.2018 09:00AM

SUMMER SOLSTICE - 21.12.2018 12:00PM

SUMMER SOLSTICE - 21.12.2018 15:00PM