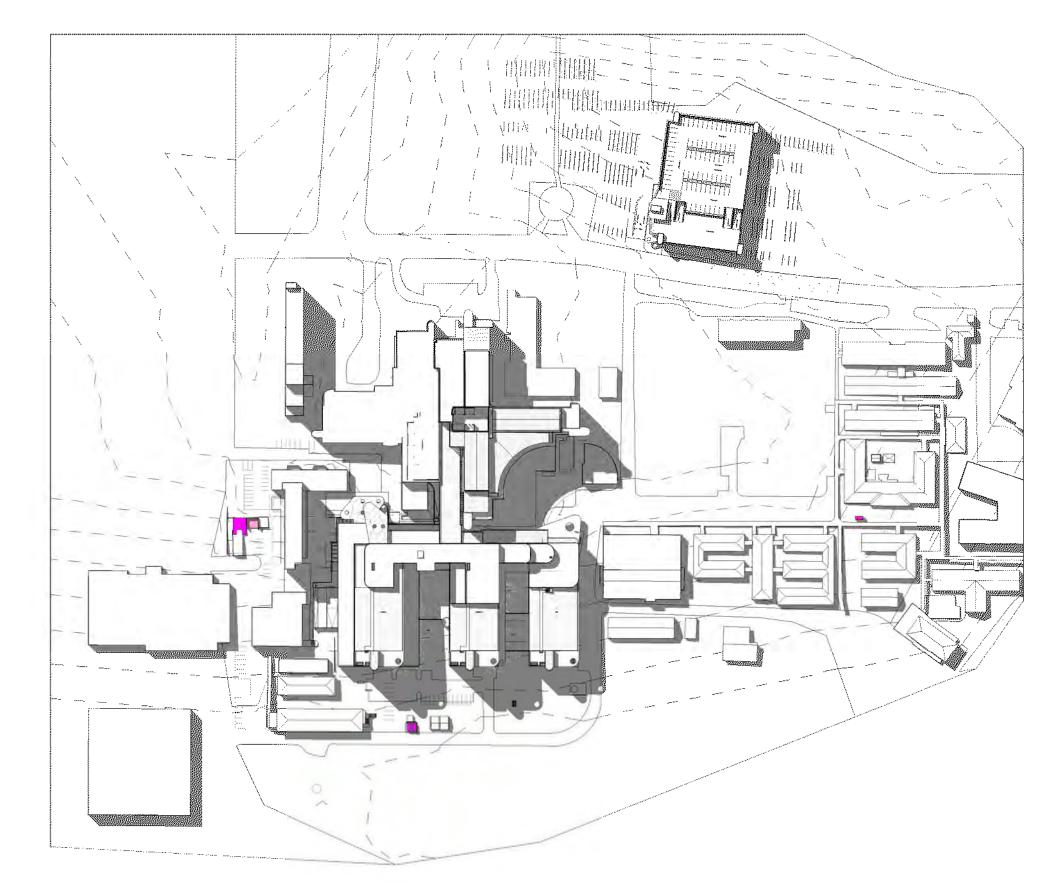

## PROPOSED

SUMMER SOLSTICE - 21.12.2018 09:00AM

SUMMER SOLSTICE - 21.12.2018 12:00PM

SUMMER SOLSTICE - 21.12.2018 15:00PM

| 4     | 22.06.18 | BY     | WB    |       | MAIN WORKS 70% DD ISSUE |
|-------|----------|--------|-------|-------|-------------------------|
| 3     | 12.04.18 | BY     | WB    |       | ISSUED FOR SSDA         |
| 2     | 29.03.18 | BY     | WB    |       | SSD - DRAFT ISSUE       |
| 1     | 23.02.18 | MW/MR/ | WB    | 1     | MAIN WORK 70% SD ISSUE  |
|       |          | BY     |       |       |                         |
| REV   | DATE     | DRAWN  | REV'D | APP'D | AMENDMENT               |
| KEY F | PLAN     |        |       |       |                         |