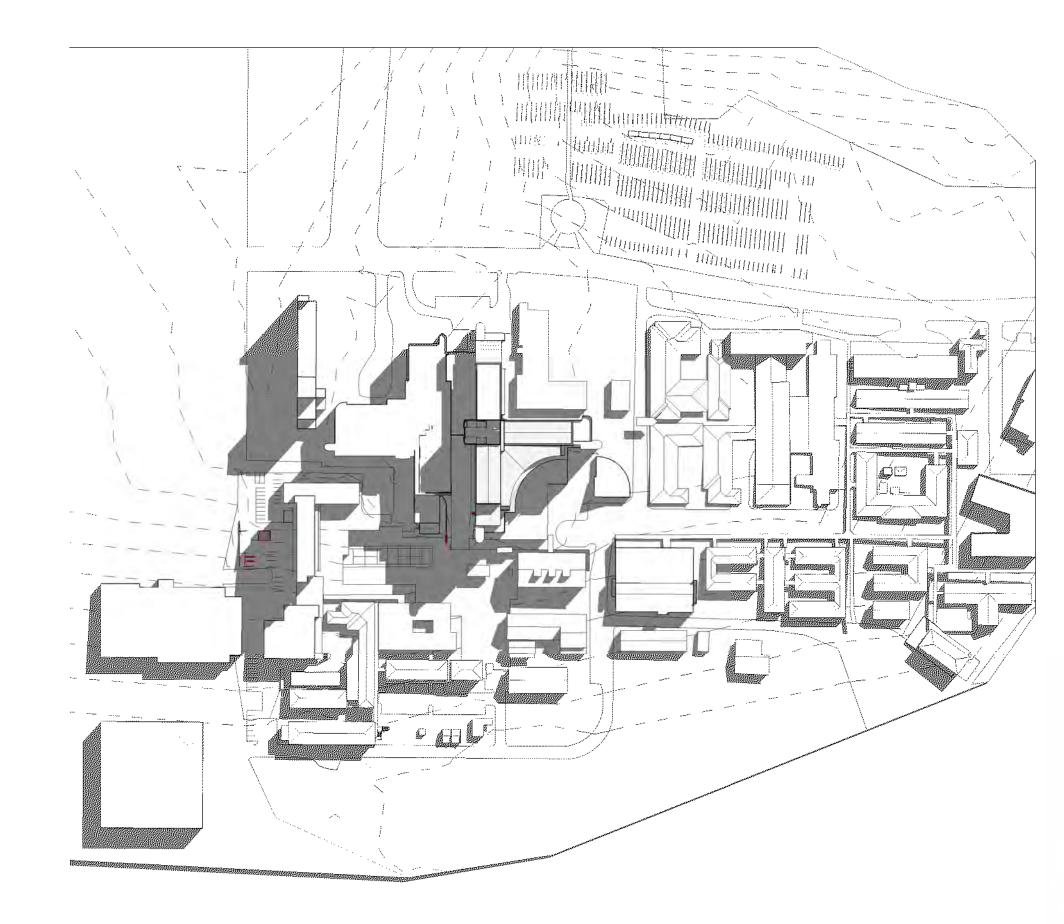

## **EXISTING**

WINTER SOLSTICE - 21.06.2018 09:00AM

WINTER SOLSTICE - 21.06.2018 12:00PM

WINTER SOLSTICE - 21.06.2018 15:00PM

LEVEL 7, 177 PACIFIC HIGHWAY NORTH SYDNEY NSW 2060

WEB: jacob

CONCORD HOSPITAL
REDEVELOPMENT STAGE 1
HOSPITAL ROAD
CONCORD NSW 2139

TITLE SHADOW DIAGRAM WINTER

SCHEMATIC DESIGN

| DRAWN    | DRAWING CHECK       |  |  |
|----------|---------------------|--|--|
| MR/MW/BY | WB DESIGN REVIEW CY |  |  |
| DESIGNED |                     |  |  |
| AC       |                     |  |  |
| REVIEWED | DATE                |  |  |
| APPROVED | DATE                |  |  |