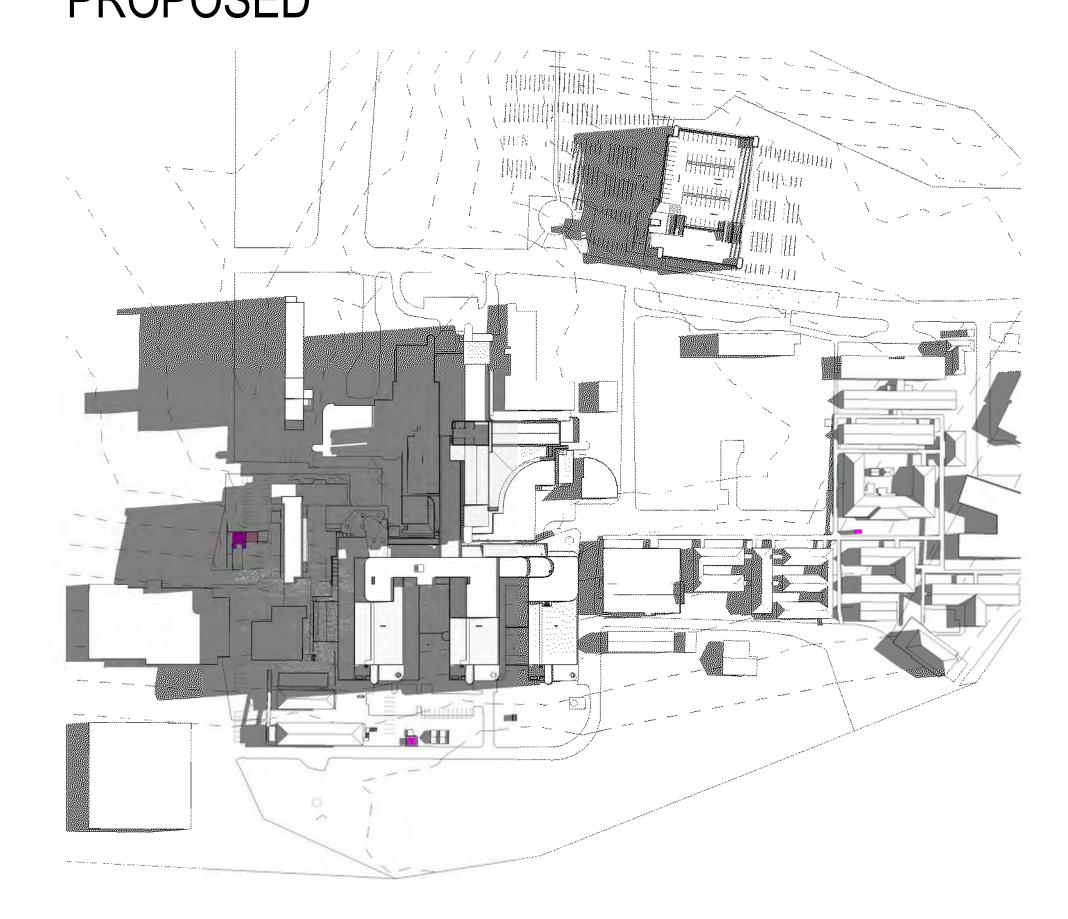

## PROPOSED

WINTER SOLSTICE - 21.06.2018 09:00AM

WINTER SOLSTICE - 21.06.2018 12:00PM

WINTER SOLSTICE - 21.06.2018 15:00PM

|     | т        |              |       |       | Т                         |
|-----|----------|--------------|-------|-------|---------------------------|
|     |          |              |       |       |                           |
|     |          |              |       |       |                           |
|     |          |              |       |       |                           |
|     |          |              |       |       |                           |
|     |          |              |       |       |                           |
|     |          |              |       |       |                           |
|     |          |              |       |       |                           |
|     |          |              |       |       |                           |
|     |          |              |       |       |                           |
| 4   | 22.06.18 | BY           | WB    |       | MAIN WORKS 70% DD ISSUE   |
| 3   | 12.04.18 | BY           | WB    |       | ISSUED FOR SSDA           |
| 2   | 29.03.18 | BY           | WB    |       | SSD - DRAFT ISSUE         |
| 1   | 23.02.18 | MW/MR/<br>BY | WB    | **    | MAIN. WORK 70%. SD. ISSUE |
| REV | DATE     | DRAWN        | REV'D | APP'D | AMENDMENT                 |

LEVEL 7, 177 PACIFIC HIGHWAY NORTH SYDNEY NSW 2060

WEB: jacob

CONCORD HOSPITAL
REDEVELOPMENT STAGE 1
HOSPITAL ROAD
CONCORD NSW 2139

TITLE SHADOW DIAGRAM WINTER

SCHEMATIC DESIGN

| DRAWN    | DRAWING CHECK       |  |  |
|----------|---------------------|--|--|
| MR/MW/BY | WB DESIGN REVIEW CY |  |  |
| DESIGNED |                     |  |  |
| AC       |                     |  |  |
| REVIEWED | DATE                |  |  |
| APPROVED | DATE                |  |  |