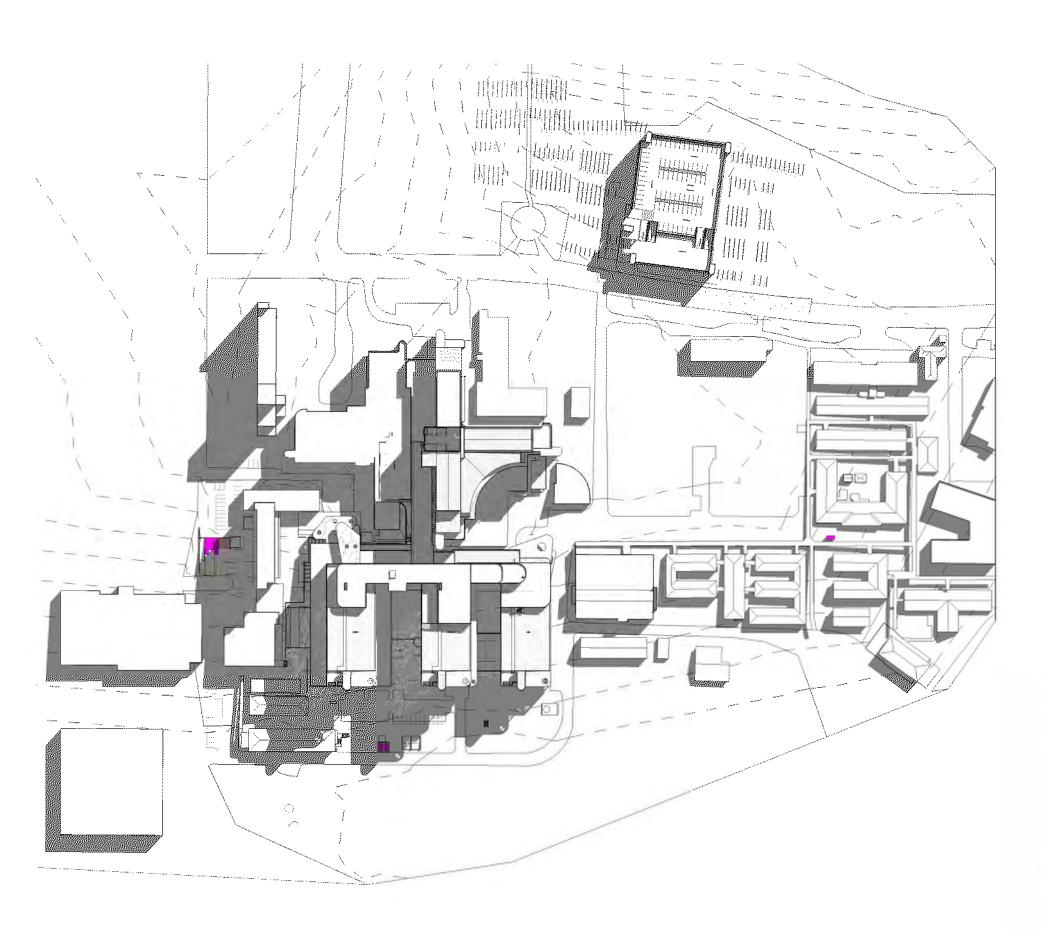

## **EXISTING**

WINTER SOLSTICE - 21.06.2018 09:00AM

WINTER SOLSTICE - 21.06.2018 12:00PM

WINTER SOLSTICE - 21.06.2018 15:00PM

LEVEL 7, 177 PACIFIC HIGHWAY NORTH SYDNEY NSW 2060

WEB: jacob

CONCORD HOSPITAL
REDEVELOPMENT STAGE 1
HOSPITAL ROAD
CONCORD NSW 2139

TITLE SHADOW DIAGRAM WINTER

SCHEMATIC DESIGN

| DRAWN    | DRAWING CHECK       |  |  |
|----------|---------------------|--|--|
| MR/MW/BY | WB DESIGN REVIEW CY |  |  |
| DESIGNED |                     |  |  |
| AC       |                     |  |  |
| REVIEWED | DATE                |  |  |
| APPROVED | DATE                |  |  |