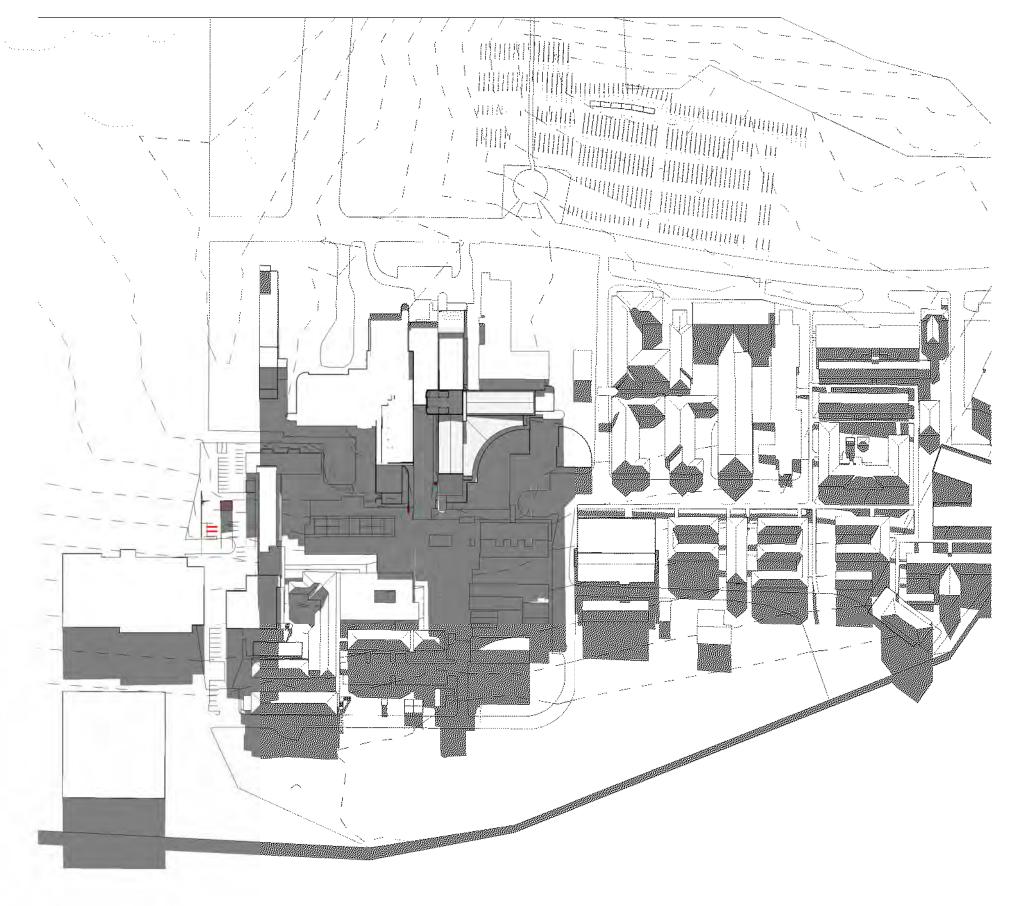

## **EXISTING**

WINTER SOLSTICE - 21.06.2018 09:00AM

WINTER SOLSTICE - 21.06.2018 12:00PM

WINTER SOLSTICE - 21.06.2018 15:00PM

LEVEL 7, 177 PACIFIC HIGHWAY NORTH SYDNEY NSW 2060

WEB: jacob

CONCORD HOSPITAL
REDEVELOPMENT STAGE 1
HOSPITAL ROAD
CONCORD NSW 2139

TITLE SHADOW DIAGRAM WINTER

SCHEMATIC DESIGN

| DRAWN    | DRAWING CHECK       |  |  |
|----------|---------------------|--|--|
| MR/MW/BY | WB DESIGN REVIEW CY |  |  |
| DESIGNED |                     |  |  |
| AC       |                     |  |  |
| REVIEWED | DATE                |  |  |
| APPROVED | DATE                |  |  |