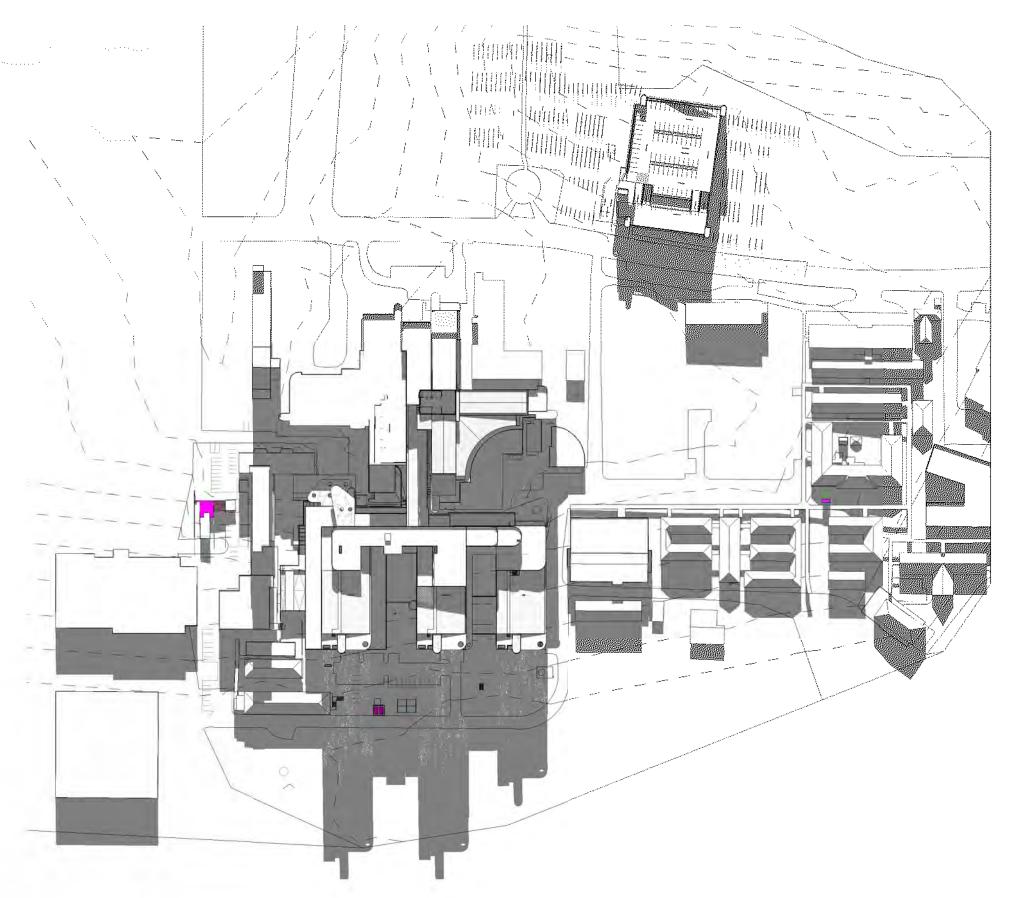

## PROPOSED

WINTER SOLSTICE - 21.06.2018 09:00AM

WINTER SOLSTICE - 21.06.2018 12:00PM

WINTER SOLSTICE - 21.06.2018 15:00PM

|     | т        |              |       |       | Т                         |
|-----|----------|--------------|-------|-------|---------------------------|
|     |          |              |       |       |                           |
|     |          |              |       |       |                           |
|     |          |              |       |       |                           |
|     |          |              |       |       |                           |
|     |          |              |       |       |                           |
|     |          |              |       |       |                           |
|     |          |              |       |       |                           |
|     |          |              |       |       |                           |
|     |          |              |       |       |                           |
| 4   | 22.06.18 | BY           | WB    |       | MAIN WORKS 70% DD ISSUE   |
| 3   | 12.04.18 | BY           | WB    |       | ISSUED FOR SSDA           |
| 2   | 29.03.18 | BY           | WB    |       | SSD - DRAFT ISSUE         |
| 1   | 23.02.18 | MW/MR/<br>BY | WB    | **    | MAIN. WORK 70%. SD. ISSUE |
| REV | DATE     | DRAWN        | REV'D | APP'D | AMENDMENT                 |

LEVEL 7, 177 PACIFIC HIGHWAY NORTH SYDNEY NSW 2060

WEB: jacob

CONCORD HOSPITAL
REDEVELOPMENT STAGE 1
HOSPITAL ROAD
CONCORD NSW 2139

TITLE SHADOW DIAGRAM WINTER

SCHEMATIC DESIGN

| DRAWN    | DRAWING CHECK       |  |  |
|----------|---------------------|--|--|
| MR/MW/BY | WB DESIGN REVIEW CY |  |  |
| DESIGNED |                     |  |  |
| AC       |                     |  |  |
| REVIEWED | DATE                |  |  |
| APPROVED | DATE                |  |  |