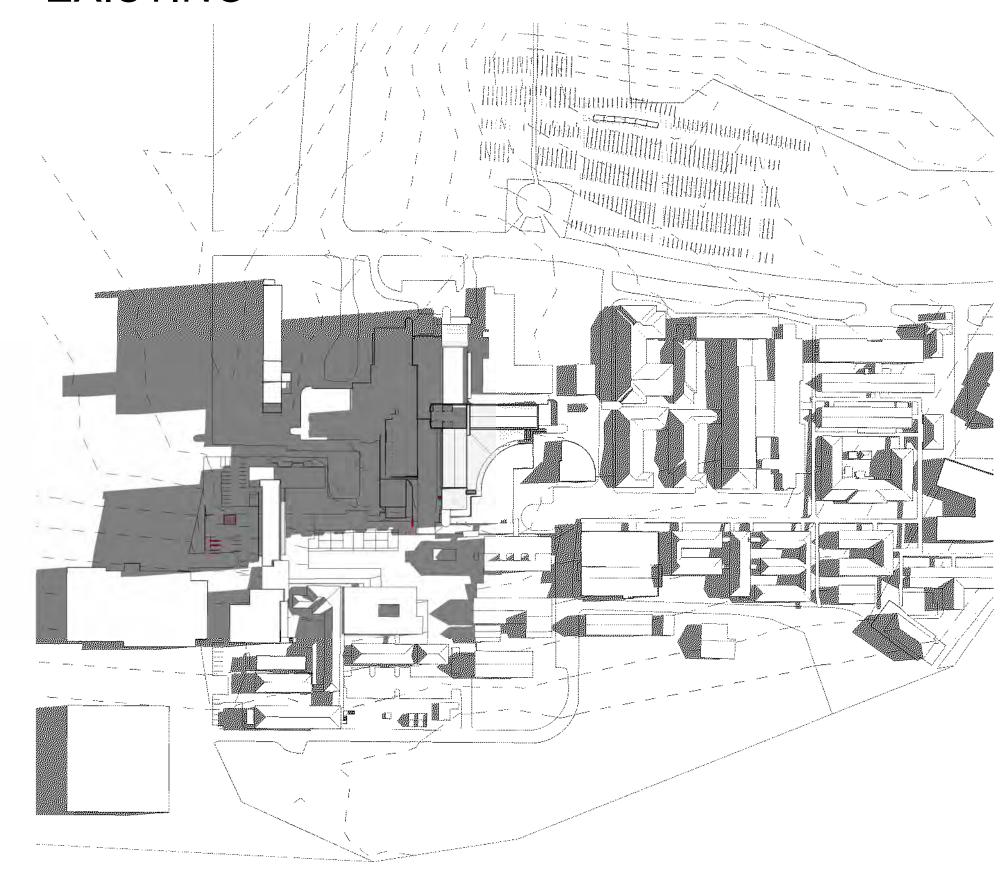

## **EXISTING**

WINTER SOLSTICE - 21.06.2018 09:00AM

WINTER SOLSTICE - 21.06.2018 12:00PM

WINTER SOLSTICE - 21.06.2018 15:00PM

LEVEL 7, 177 PACIFIC HIGHWAY NORTH SYDNEY NSW 2060

WEB: jacob

CONCORD HOSPITAL
REDEVELOPMENT STAGE 1
HOSPITAL ROAD
CONCORD NSW 2139

TITLE SHADOW DIAGRAM WINTER

SCHEMATIC DESIGN

| DRAWN    | DRAWING CHECK       |  |  |
|----------|---------------------|--|--|
| MR/MW/BY | WB DESIGN REVIEW CY |  |  |
| DESIGNED |                     |  |  |
| AC       |                     |  |  |
| REVIEWED | DATE                |  |  |
| APPROVED | DATE                |  |  |