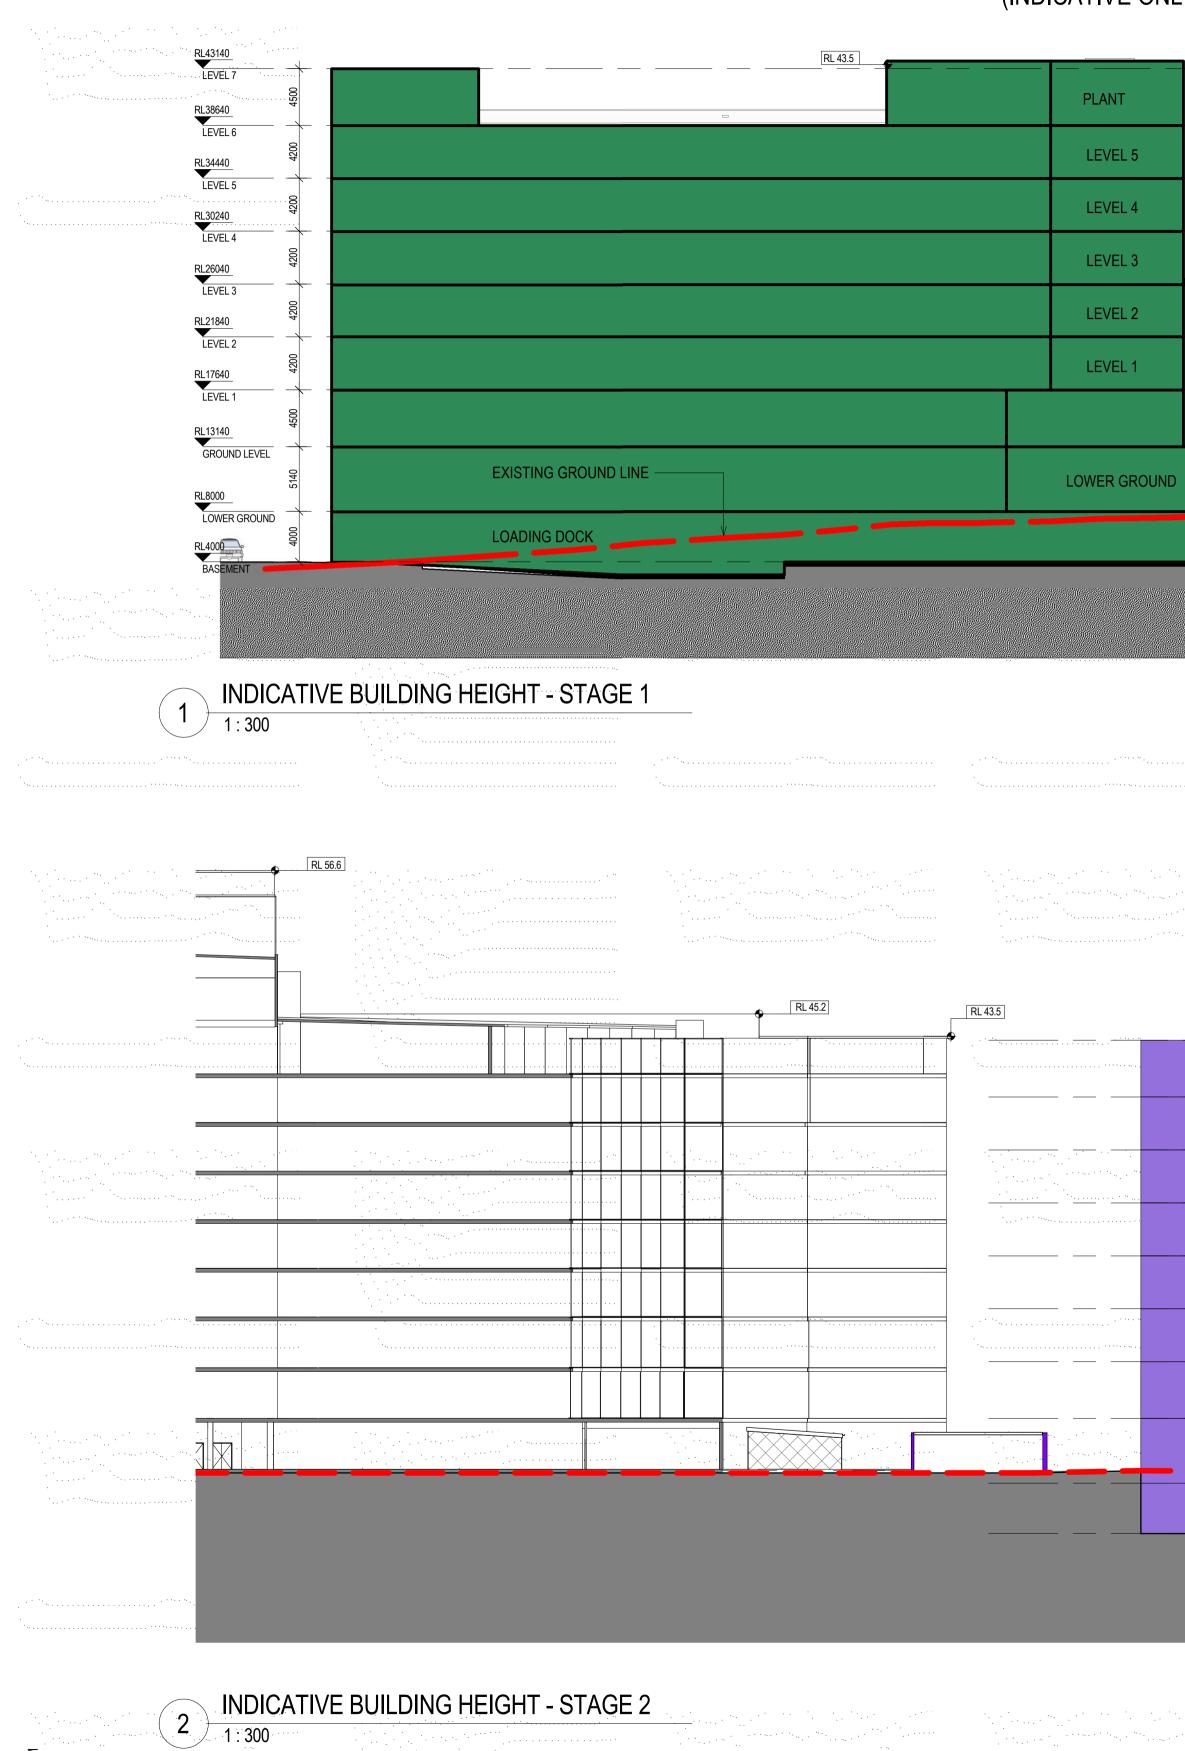

LOWER GROUND

BASEMENT

CONCEPT PROPOSAL - CONCORD REPATRIATION GENERAL HOSPITAL REDEVELOPMENT

|                                                                                                                                                                                                                                                                               |                           | 2                                                                                                                                                                                                                                 |
|-------------------------------------------------------------------------------------------------------------------------------------------------------------------------------------------------------------------------------------------------------------------------------|---------------------------|-----------------------------------------------------------------------------------------------------------------------------------------------------------------------------------------------------------------------------------|
| •••••                                                                                                                                                                                                                                                                         | •                         | •                                                                                                                                                                                                                                 |
|                                                                                                                                                                                                                                                                               |                           |                                                                                                                                                                                                                                   |
|                                                                                                                                                                                                                                                                               |                           |                                                                                                                                                                                                                                   |
|                                                                                                                                                                                                                                                                               |                           |                                                                                                                                                                                                                                   |
| . ······                                                                                                                                                                                                                                                                      |                           |                                                                                                                                                                                                                                   |
|                                                                                                                                                                                                                                                                               |                           | ······                                                                                                                                                                                                                            |
| an a                                                                                                                                                                                                                                      |                           |                                                                                                                                                                                                                                   |
| a ser a construction de la construcción de la construcción de la construcción de la construcción de la constru<br>La construcción de la construcción d                                            |                           |                                                                                                                                                                                                                                   |
|                                                                                                                                                                                                                                                                               |                           |                                                                                                                                                                                                                                   |
|                                                                                                                                                                                                                                                                               |                           |                                                                                                                                                                                                                                   |
|                                                                                                                                                                                                                                                                               | ·                         | · · · · · · · · · · · · · · · · · · ·                                                                                                                                                                                             |
| and a state of the second s                                                                                                                                                               |                           |                                                                                                                                                                                                                                   |
| a a star a star a star a star a star<br>a star a star a star a star a star a star<br>a star a star<br>a star a star |                           | n 1997)<br>1996 - Maria Marina, ann an Aontain an Aontainn an Aontainn an Aontainn ann an Aontainn an Aontainn.<br>1997 - Anna Aontaichtean ann an Aontaichtean ann an Aontaichtean Aontaichtean Aontaichtean Aontaichtean Aontai |
|                                                                                                                                                                                                                                                                               |                           |                                                                                                                                                                                                                                   |
|                                                                                                                                                                                                                                                                               |                           |                                                                                                                                                                                                                                   |
| ······                                                                                                                                                                                                                                                                        |                           |                                                                                                                                                                                                                                   |
|                                                                                                                                                                                                                                                                               |                           |                                                                                                                                                                                                                                   |
|                                                                                                                                                                                                                                                                               |                           |                                                                                                                                                                                                                                   |
|                                                                                                                                                                                                                                                                               | <u>RL43140</u><br>LEVEL 7 | , en transmission de la companya de                                                                                                                    |
| 4500                                                                                                                                                                                                                                                                          | RL38640                   | е.<br>Малинин соотоон                                                                                                             |
| 4200                                                                                                                                                                                                                                                                          | LEVEL 6<br>RL34440        |                                                                                                                                                                                                                                   |
| ×                                                                                                                                                                                                                                                                             | LÉVEL 5                   | and a second                                                                                                                    |
| 4200                                                                                                                                                                                                                                                                          | <u>RL30240</u>            | andar<br>1995 - Angeles Andrewski, stransferiger af Statistica (m. 1996)<br>1996 - Statistica (m. 1997)<br>1997 - Statistica (m. 1997)                                                                                            |
| 4200                                                                                                                                                                                                                                                                          | LEVEL 4                   |                                                                                                                                                                                                                                   |
| <del>ن</del> ا ب                                                                                                                                                                                                                                                              | RL26040                   |                                                                                                                                                                                                                                   |
| 4200                                                                                                                                                                                                                                                                          | LEVEL 3<br>RI 21840       |                                                                                                                                                                                                                                   |
| ×                                                                                                                                                                                                                                                                             | <u>RL21840</u><br>LEVEL 2 |                                                                                                                                                                                                                                   |
| 4200                                                                                                                                                                                                                                                                          | <u>RL17640</u>            |                                                                                                                                                                                                                                   |
| 4200                                                                                                                                                                                                                                                                          | LEVEL 1<br>RL13140        |                                                                                                                                                                                                                                   |
|                                                                                                                                                                                                                                                                               | RL13140<br>UND LEVEL      | ومعيور والمراجع                                                                                                                         |
| 2140                                                                                                                                                                                                                                                                          | RL8000                    |                                                                                                                                                                                                                                   |
|                                                                                                                                                                                                                                                                               | R GROUND                  | la su                                                                                                                                                                                         |
| LOWER                                                                                                                                                                                                                                                                         | RL4000                    |                                                                                                                                                                                                                                   |
|                                                                                                                                                                                                                                                                               | RL4000<br>BASEMENT        |                                                                                                                                                                                                                                   |
|                                                                                                                                                                                                                                                                               |                           |                                                                                                                                                                                                                                   |

IA064700-NEWB-SK04 **INDICATIVE BUILDING SECTION** Scale : 1 : 300 Date : 11.07.18 Rev :4